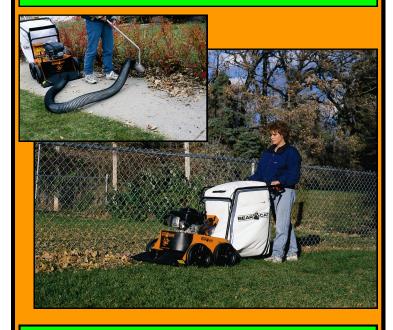

## Bearcat Leaf Vac

For the home owner or for commercial use. Quickly and efficiently picks up leaves, grass or other light debris.

Available as either push or with 3 speed drive.

5 different height settings for easy pickup on any type of terrain.

Large 6 bushel capacity, quick dump collection bag.

Adjustable handle bars, and a 4" hose kit gets into hard to reach areas.

Ring Dale to have a demonstration model delivered to you to try, under no obligation.