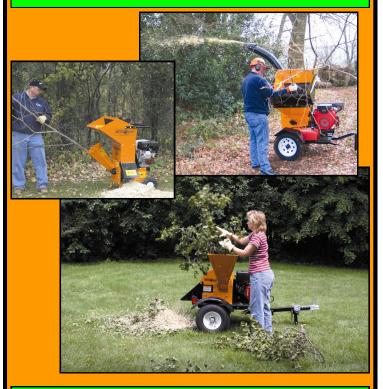

## **Bearcat**Chipper/shredders

A chipper / shredder is the most efficient way of reducing brush, leaves and prunings, perfect for compost or mulching.

For ease of use & rugged reliability, its hard to beat Bearcats commercial grade, heavy-duty machines.

From 2.75" to 5" capacity.

Motor driven and PTO models available.

Ring Dale and have a demonstration model delivered for you to try, under no obligation.

**Mowtec** Ph 845 4977